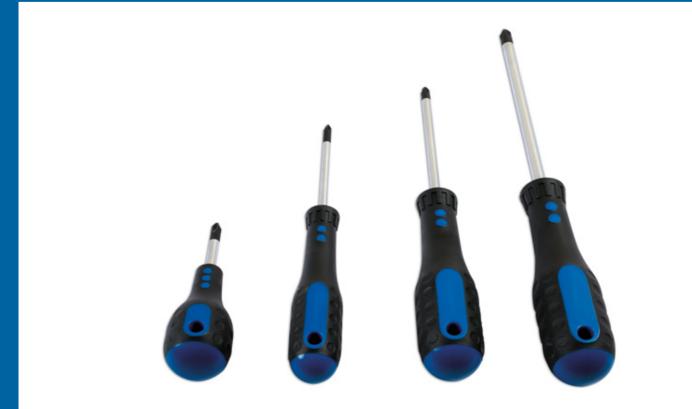

## **JIS Screwdriver Set 4pc**

Set of screwdrivers sized to fit Japanese Industrial Standard (JIS) screws as found on Japanese products and vehicles including Honda and Shimano. Precisely engineered cross-point head for an accurate fit, to prevent screw damage. High quality set, manufactured from satin finish chrome vanadium with hardened black tips and soft, comfort grip handles.

## **Additional Information**

- PH2 x 38mm PH1 x 75mm PH2 x 100mm long PH3 x 150mm long.
- Japanese (JIS) cross-point screwdrivers for Japanese branded products.
- · Soft grip handles.
- Manufactured from chrome vanadium with satin finish and black tips.
- From a range of JIS tools. Please see Part Nos. 7520 (T-handle bit), 7724 (Impact bit set), 8037 (pound-thru screwdrivers).