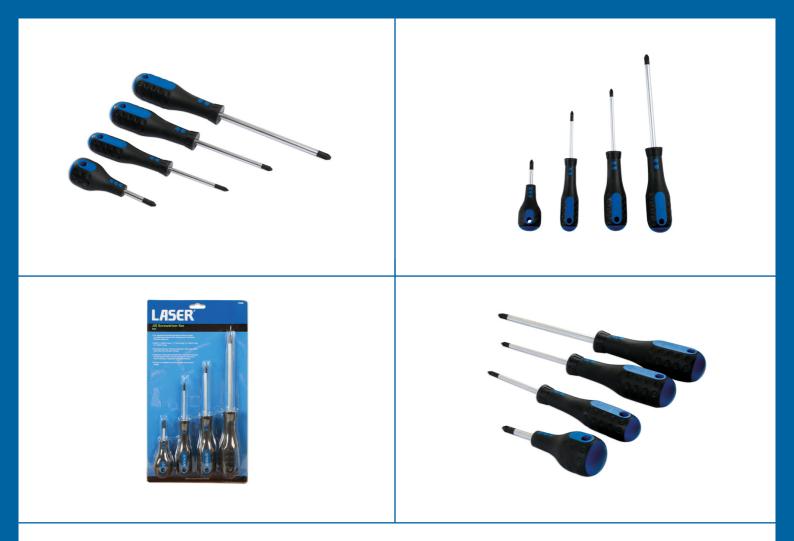

## **JIS Screwdriver Set 4pc**

Set of screwdrivers sized to fit Japanese Industrial Standard (JIS) screws as found on Japanese products and vehicles including Honda and Shimano. Precisely engineered cross-point head for an accurate fit, to prevent screw damage. High quality set, manufactured from satin finish chrome vanadium with hardened black tips and soft, comfort grip handles.

## **Additional Information**

- PH2 x 38mm PH1 x 75mm PH2 x 100mm long PH3 x 150mm long.
- Japanese (JIS) cross-point screwdrivers for Japanese branded products.
- · Soft grip handles.
- Manufactured from chrome vanadium with satin finish and black tips.
- From a range of JIS tools. Please see Part Nos. 7520 (T-handle bit), 7724 (Impact bit set), 8037 (pound-thru screwdrivers).